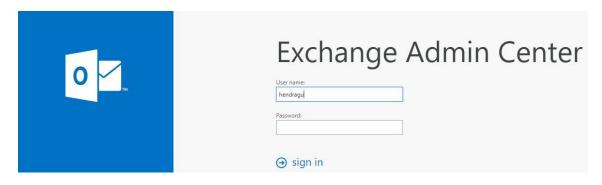

## Note:

- 1 username is for 1 mailbox account.
- Do not use this webmail on public computers.
- 1. Open your browser (Google Chrome, Mozilla, Internet Explorer, Safari or Edge).

2. Type <a href="https://astelmail.unias.com/owa">https://astelmail.unias.com/owa</a> to the URL address.

3. Type your username and password and sign in.

4. After login you can sent and receive email through this webmail

5. **Do not forget to log out** after using webmail.

If you have any question about this, please contact: