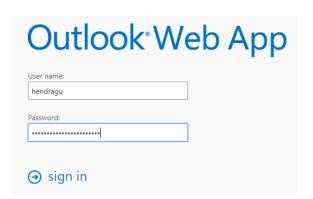

3. Type your username and password and sign in.

4. After login you can sent and receive email through this webmail

5. **Do not forget to log out** after using webmail.

If you have any question about this, please contact: